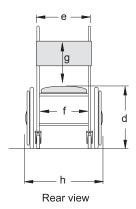

A20 Attendent propelled

|     | а   | b   | С   | d   | е   | f   | g   | h   | j   | k   | Ι     | m   |
|-----|-----|-----|-----|-----|-----|-----|-----|-----|-----|-----|-------|-----|
| A20 | 940 | 480 | 220 | 490 | 400 | 350 | 420 | 580 | 270 | 430 | N/A   | 125 |
| A21 | 940 | 480 | 220 | 490 | 400 | 350 | 420 | 580 | 270 | 430 | 250** | 215 |