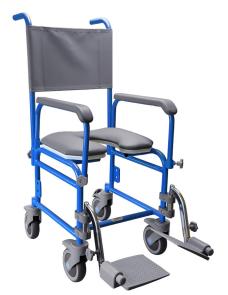

## New AquaMaster Shower Chair

New to our Paediatric range, we are proud to introduce the popular AquaMaster shower commmode chair, re-designed specifically for paediatric use.

Both self and attendent propelled paediatric models are now available as part of the standard range.

The chair has been designed to allow simple specification amendment to meet the changing needs of children.

Interchangeable wheels, seats, armrests, backrests, footrests and accessories make the chair ideal for loan store use.

A21 Self propelled

- Convertable between self and attendent propelled\*
- Optional full height backrest fabric
- Large range of accessories including;
  - Side pads
  - Thoracic supports
  - Harnesses
  - Head supports
  - Foot trays
- Custom made chairs and accessories available
- Available in over 150 frame colour options, included in standard price. Standard colour is white. (please contact us for a colour chart)
- Survey and demonstration visits on request