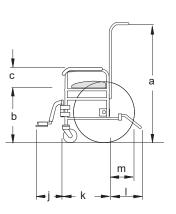

A20 Attendent propelled

|     | а   | b   | С   | d   | е   | f   | g   | h   | j   | k   | Ι     | m   |
|-----|-----|-----|-----|-----|-----|-----|-----|-----|-----|-----|-------|-----|
| A20 | 940 | 480 | 220 | 490 | 400 | 350 | 420 | 580 | 270 | 430 | N/A   | 125 |
| A21 | 940 | 480 | 220 | 490 | 400 | 350 | 420 | 580 | 270 | 430 | 250** | 215 |