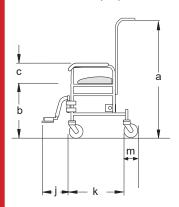

A20 Attendent propelled

|     | а   | b   | С   | d   | е   | f   | g   | h   | j   | k   | Ι     | m   |
|-----|-----|-----|-----|-----|-----|-----|-----|-----|-----|-----|-------|-----|
| A20 | 940 | 480 | 220 | 490 | 400 | 350 | 420 | 580 | 270 | 430 | N/A   | 125 |
| A21 | 940 | 480 | 220 | 490 | 400 | 350 | 420 | 580 | 270 | 430 | 250** | 215 |