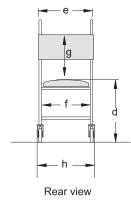

A20 Attendent propelled

|     | а   | b   | С   | d   | е   | f   | g   | h   | j   | k   | Ι     | m   |
|-----|-----|-----|-----|-----|-----|-----|-----|-----|-----|-----|-------|-----|
| A20 | 940 | 480 | 220 | 490 | 400 | 350 | 420 | 580 | 270 | 430 | N/A   | 125 |
| A21 | 940 | 480 | 220 | 490 | 400 | 350 | 420 | 580 | 270 | 430 | 250** | 215 |