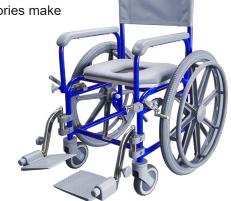

## New AquaMaster Shower Chair

New to our Paediatric range, we are proud to introduce the popular AquaMaster shower commmode chair, re-designed specifically for paediatric use.

Both self and attendent propelled paediatric models are now available as part of the standard range.

The chair has been designed to allow simple specification amendment to meet the changing needs of children.

Interchangeable wheels, seats, armrests, backrests, footrests and accessories make the chair ideal for loan store use.

## **Features**

Sturdy one piece frame

Durable powder coated finish

🗽 15" standard seat width

🗼 12" standard seat depth

Flat padded, aperture and horseshoe seat options

20", 22" & 24" self propelling wheels size option