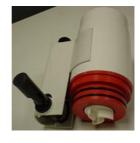

## Wet Floor Kit ,Corner Cubicle & Cardale Mk2 and replacement GRP bases for cubicle models 75, 90,101 & 120.

These pictures show the waste pump as used in the Wet Floor Kit and Corner Cubicle. Float switch at 90 deg. Available in two voltages, 24 and 12. Check voltage on wiring block label if unsure.

Part No.

SHPU041\* - Waste pump 24 volt (Pump has Red base moulding) SHPU032\* - Waste pump 12 volt (Pump has Blue base moulding)