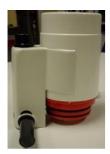

SH0004 Pump cover **ORDER BOTH TOGETHER** 

Side Entry Mk2 & 100 Mk2 cubicle, Cardale Mk1 Shower tray and Shower pump box

These pictures show the waste pump as used in the Side Entry Mk2 cubicle and Cardale shower tray. 12 volt only

Part No. SHPU030\* - Waste pump 12 volt (Pump has Blue base moulding)