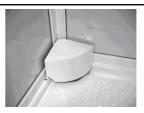

## Wet Floor Kit ,Corner Cubicle & Cardale Mk2 and replacement GRP bases for cubicle models 75, 90,101 & 120.

These pictures show the waste pump as used in the Wet Floor Kit and Corner Cubicle. Float switch at 90 deg. Available in two voltages, 24 and 12. Check voltage on wiring block label if unsure.

Part No.

SHPU041\* - Waste pump 24 volt (Pump has Red base moulding) SHPU032\* - Waste pump 12 volt (Pump has Blue base moulding)