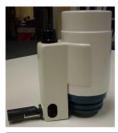

SH0004 Pump cover **ORDER BOTH TOGETHER** 

Side Entry Mk2 & 100 Mk2 cubicle, Cardale Mk1 Shower tray and Shower pump box

These pictures show the waste pump as used in the Side Entry Mk2 cubicle and Cardale shower tray. 12 volt only

Part No. SHPU030\* - Waste pump 12 volt (Pump has Blue base moulding)