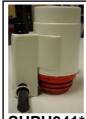

SH0004 Pump cover **ORDER BOTH TOGETHER** 

Side Entry Mk2 & 100 Mk2 cubicle, Cardale Mk1 Shower tray and Shower pump box

These pictures show the waste pump as used in the Side Entry Mk2 cubicle and Cardale shower tray. 12 volt only

Part No. SHPU030\* - Waste pump 12 volt (Pump has Blue base moulding)