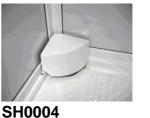

SH0004 Pump cover **ORDER BOTH TOGETHER** 

Side Entry Mk2 & 100 Mk2 cubicle, Cardale Mk1 Shower tray and Shower pump box

These pictures show the waste pump as used in the Side Entry Mk2 cubicle and Cardale shower tray. 12 volt only