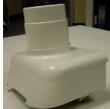

## CHILTERN INVADEX WASTE PUMPS

Mk1 Front Entry and Slimline Side Entry & Side Entry MK1 cubicles with older style vacuum formed bases. Available in two voltages - 24 and 12 volt. Check voltage on wiring block label if unsure.

Replaced by:

SHPU001 DISCONTINUED 24 volt (Pump has Red base moulding)

SHPU041\* Waste pump 24 volt

Pump cover **ORDER BOTH TOGETHER** 

SHPU001B DISCONTINUED 12 volt (Pump has Blue base moulding)

SHPU032\* Waste pump **12 volt** 