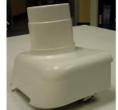

## Wet Floor Kit ,Corner Cubicle & Cardale Mk2 and replacement GRP bases for cubicle models 75, 90,101 & 120.

These pictures show the waste pump as used in the Wet Floor Kit and Corner Cubicle. Float switch at 90 deg. Available in two voltages, 24 and 12. Check voltage on wiring block label if unsure.

Part No.

SHPU041\* - Waste pump 24 volt (Pump has Red base moulding) SHPU032\* - Waste pump 12 volt (Pump has Blue base moulding)