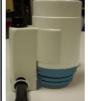

Replaced by:

SHPU001 DISCONTINUED 24 volt (Pump has Red base moulding)

SHPU041\* Waste pump 24 volt

Pump cover **ORDER BOTH TOGETHER** 

SHPU001B DISCONTINUED 12 volt (Pump has Blue base moulding)

SHPU032\* Waste pump **12 volt** 