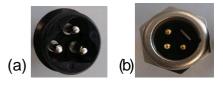

## **Important Note**

Due to discontinuation of the heart shapped plastic connector (a), all Chiltern

Invadex pumps are now provided with a round metal connection point (b). If the pump currently in-situ has the connection shown in picture (a), a re-wire kit must also be ordered: 12V re-wire kit code: SHPU004/12V, the 24V re-wire kit code: SHPU004