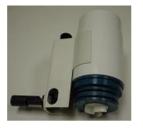

## **Important Note**

Due to discontinuation of the heart shapped plastic connector (a), all Chiltern

Invadex pumps are now provided with a round metal connection point (b). If the pump currently in-situ has the connection shown in picture (a), a re-wire kit must also be ordered: 12V re-wire kit code: SHPU004/12V, the 24V re-wire kit code: SHPU004