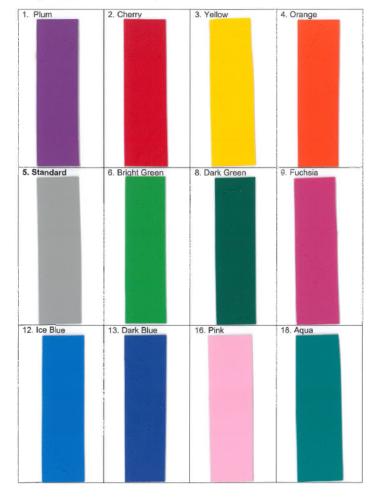

We have also, reduced the number of colour options to 12.

The standard colour will remain grey.

Extended lead times and price variations will remain in place.

Please contact us should further information be required.

Liner Colour Options

Please note that with the exception of colour 5, all other colours are available to special order only and will be subject to extended lead times and price variations.

Applicable From: Immediately