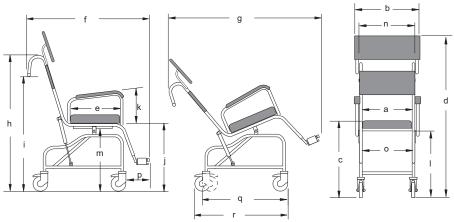

| а   | b   | С   | d    | е   | f    | g    | h    | i   | j   | k   | I   | m   | n   | 0   | р   | q   | r   |
|-----|-----|-----|------|-----|------|------|------|-----|-----|-----|-----|-----|-----|-----|-----|-----|-----|
| 325 | 480 | 610 | 1095 | 300 | 1010 | 1210 | 1110 | 930 | 550 | 220 | 525 | 515 | 395 | 330 | 235 | 720 | 780 |