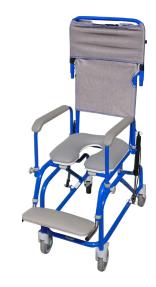

## New Tilt in Space Shower Chair

Following the successful introduction of our tilt in space shower chair in 2014, we have developed the range to include a 15" paediatric model.

The chair provides a tilting angle of between 5 and 30 degrees, controlled by twin gas rams for smooth and reliable operation.

For ease of use a single hand control lever is mounted on the rear of the chair.

Seat, armrest, footrest and headrest options, combined with a number of specialist accessories allow the chair to be individually customised to suit each user.

## **Features**

Durable powder coated finish

💓 15" standard seat width

💓 12" standard seat depth

Flat padded, aperture and horseshoe seat options

- Side pads
- \* Thoracic supports
- Harnesses
- Head supports
- Foot trays
- Custom made chairs and accessories available
- Available in over 150 frame colour options included in standard price. Standard colour is white. (please contact us for a colour chart)
- Survey and demonstration visits on request