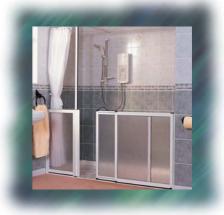

Slide and Fold Doors

- Trimming the tray Length can be easily cut to fit the space.
- Choice of left or right hand drain options.
- Easy grip assistance pole Assistance pole to curtain rail is provided as standard to help get in and out of the shower (option to the ceiling also available).
- Textured floor surface for added safety.
- Tray edging strip Provides a neat watertight join between tray and flooring.
- Door options -
  - -Tri-fold door arrangement.
  - -Slide and fold doors, which cover the length of the tray and drying area (above right).
- ▲ Rising Butt Hinge (Tri-fold doors only)

Allows the door to rise and glide smoothly and effortlessly across the shower tray.

- Doors rotate 180 degrees –
   opening out or inwards for greater
   flexibility and user preference.
- Ease of operation for independent showering.

#### **Door Options**

Tri-fold doors

Sandwell MK3 - left hand tray

Sandwell MK3 - right hand tray

Slide and fold doors