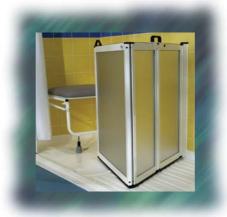

Tri-Fold Doors

Please take advantage of our free on site surveying service.

Slide and Fold Doors

- Trimming the tray Length can be easily cut to fit the space.
- Choice of left or right hand drain options.
- Easy grip assistance pole Assistance pole to curtain rail is provided as standard to help get in and out of the shower (option to the ceiling also available).
- Textured floor surface for added safety.
- Tray edging strip Provides a neat watertight join between tray and flooring.
- Door options -
  - -Tri-fold door arrangement.
  - -Slide and fold doors, which cover the length of the tray and drying area (above right).
- ▲ Rising Butt Hinge (Tri-fold doors only)

Allows the door to rise and glide smoothly and effortlessly across the shower tray.

- Doors rotate 180 degrees –
   opening out or inwards for greater
   flexibility and user preference.
- Ease of operation for independent showering.