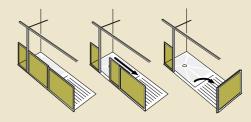

#### **Door Options**

Tri-fold doors

Sandwell MK3 - left hand tray

Sandwell MK3 - right hand tray

Slide and fold doors