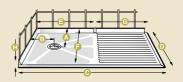

### Sandwell MK3

| Model | Α   | В   | С    | D   | E   | F   | G   | Н  |
|-------|-----|-----|------|-----|-----|-----|-----|----|
| 655   | 325 | 280 | 1850 | 715 | 990 | 655 | 835 | 65 |
| 760   | 385 | 280 | 1850 | 820 | 990 | 760 | 835 | 65 |

Sandwell MK3 tray is supplied with edging strip. Add 30mm to dimensions C & D.