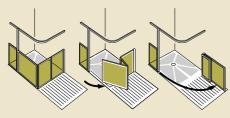

# An ideal bath replacement with floor level access for ambulant or shower chair users

Combining floor level access with stylish design the Sandwell MK3 has no ramps or steps for the bather to overcome and incorporates a showering and drying area.

#### **Features**

- Level Access With no ramp or steps to overcome and ideal for walk-in or wheeled shower chair users.
- Choice of width See page 20 for options.
- Simple installation Fits most wooden or concrete floors.
- Tray colour matching choice -A standard range available at no extra cost.
- Easy clean waste trap.

Slide and Fold Doors

- Trimming the tray Length can be easily cut to fit the space.
- Choice of left or right hand drain options.
- Easy grip assistance pole Assistance pole to curtain rail is provided as standard to help get in and out of the shower (option to the ceiling also available).
- Textured floor surface for added safety.
- Tray edging strip Provides a neat watertight join between tray and flooring.
- Door options -
  - -Tri-fold door arrangement.
  - -Slide and fold doors, which cover the length of the tray and drying area (above right).
- ▲ Rising Butt Hinge (Tri-fold doors only)

Allows the door to rise and glide smoothly and effortlessly across the shower tray.

- Doors rotate 180 degrees –
   opening out or inwards for greater
   flexibility and user preference.
- Ease of operation for independent showering.