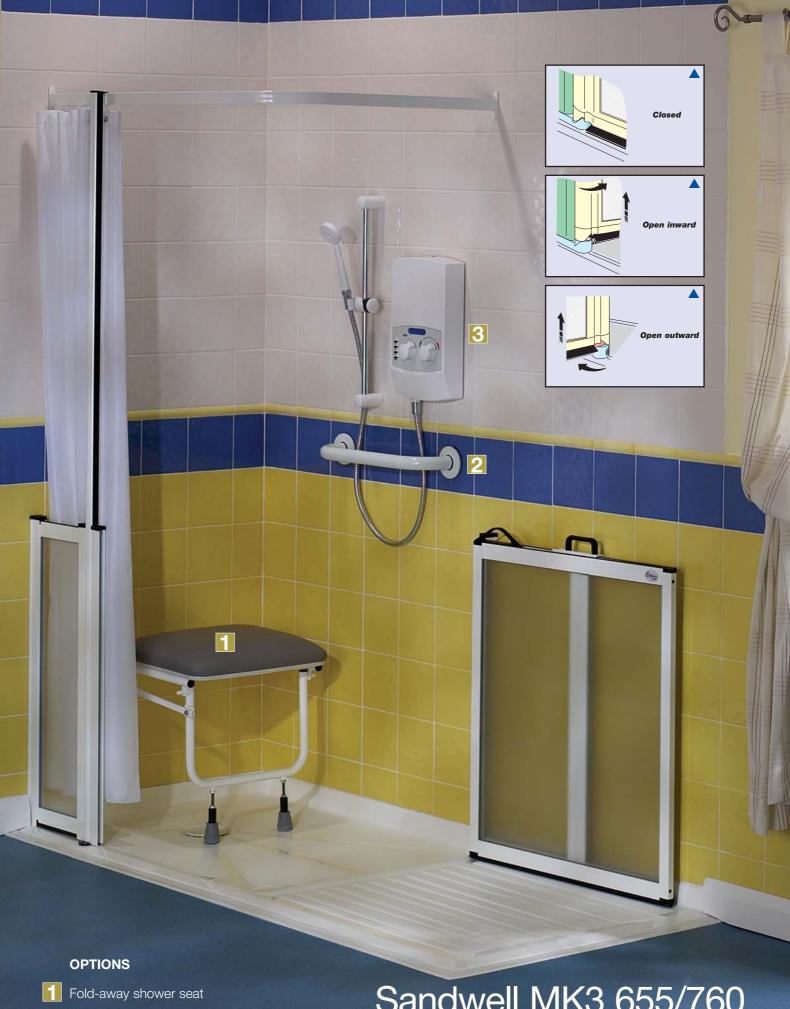

# An ideal bath replacement with floor level access for ambulant or shower chair users

Combining floor level access with stylish design the Sandwell MK3 has no ramps or steps for the bather to overcome and incorporates a showering and drying area.

Tri-Fold Doors

Please take advantage of our free on site surveying service.

#### Package includes

- Shower tray (Left or right hand)
- Door enclosure (see page 20 for options)
- Tray edging strip
- Inva-waste water trap
- Curtain and curtain rail
- Assistance pole

#### **Features**

- Level Access With no ramp or steps to overcome and ideal for walk-in or wheeled shower chair users.
- Choice of width See page 20 for options.
- Simple installation Fits most wooden or concrete floors.
- Tray colour matching choice -A standard range available at no extra cost.
- Easy clean waste trap.

Slide and Fold Doors

- Trimming the tray Length can be easily cut to fit the space.
- Choice of left or right hand drain options.
- Easy grip assistance pole Assistance pole to curtain rail is provided as standard to help get in and out of the shower (option to the ceiling also available).
- Textured floor surface for added safety.
- Tray edging strip Provides a neat watertight join between tray and flooring.
- Door options -
  - -Tri-fold door arrangement.
  - -Slide and fold doors, which cover the length of the tray and drying area (above right).
- ▲ Rising Butt Hinge (Tri-fold doors only)

Allows the door to rise and glide smoothly and effortlessly across the shower tray.

- Doors rotate 180 degrees –
   opening out or inwards for greater
   flexibility and user preference.
- Ease of operation for independent showering.