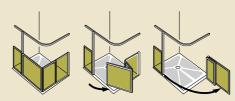

#### **Door Options**

Tri-fold doors - Westdale 1000

Westdale 655 - left hand tray

Westdale 1000 - square

Westdale 760 - right hand tray

Tri-fold doors - Westdale 655 & 760

Height from tray to top of door 810mm Dimensions are in mm and for guidance only.