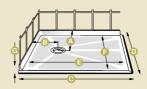

## Westdale

| Model | A   | В   | С    | D    | E    | F    | G  |
|-------|-----|-----|------|------|------|------|----|
| 655   | 325 | 285 | 1165 | 720  | 1100 | 655  | 65 |
| 760   | 385 | 285 | 1165 | 825  | 1100 | 760  | 65 |
| 1000  | 175 | 175 | 1065 | 1065 | 1000 | 1000 | 65 |

Westdale tray is supplied with edging strip. Add 30mm to dimensions C & D.