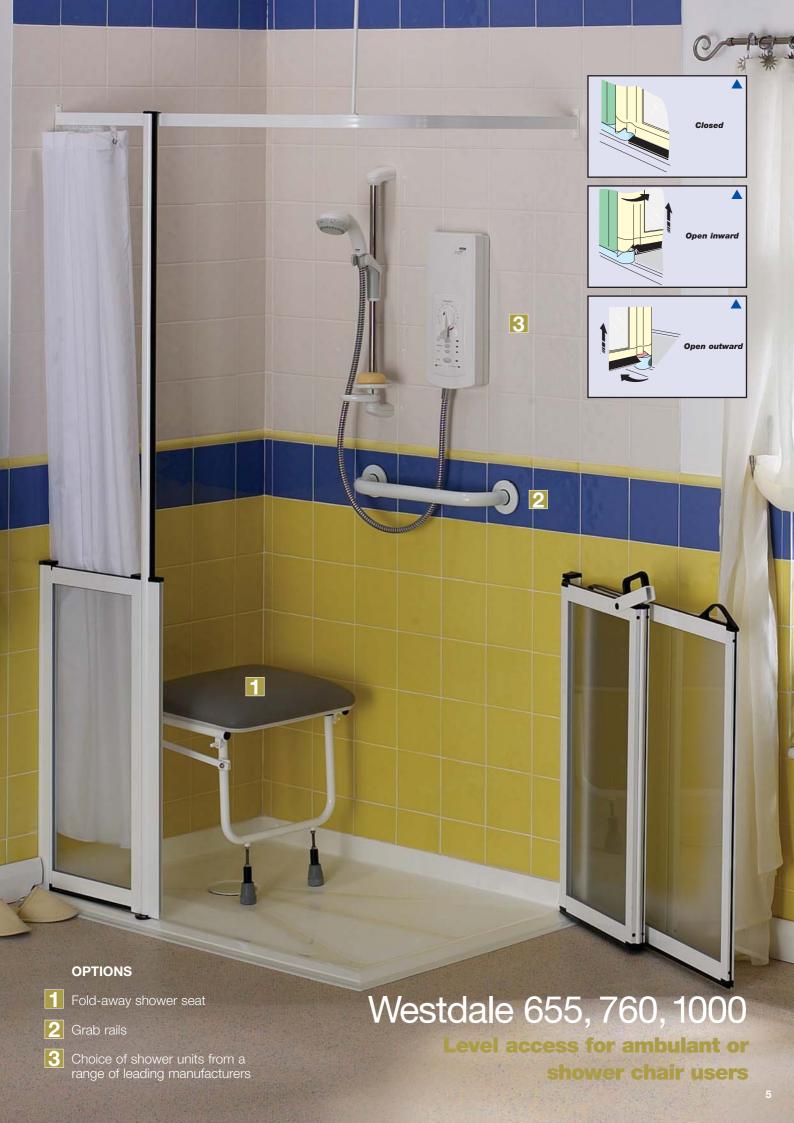

#### Package includes

- Shower tray (Left or right hand)
- Tri-fold door enclosure
- Tray edging strip
- Inva-waste water trap
- Curtain and curtain rail
- Assistance pole

#### **Features**

- Level Access Floor level access with no ramp or steps to overcome and Ideal for walk-in or wheeled shower chair users.
- Simple installation Fits most wooden or concrete floors.
- Choice of three sizes Options to suit all bathroom layouts. See page 20 for options.

- Tray colour matching choice -A standard range available at no extra cost.
- Easy clean waste trap.
- A choice of drain options -Available in left or right hand drain options.
- Easy grip assistance pole -Assistance pole to curtain rail is provided as standard to help get in and out of the shower (option to ceiling also available).
- Textured floor surface provides added safety.
- Tray edging strip Provides a neat join between tray and flooring.
- ▲ Rising Butt Hinge (655/760 only) Allows the door to rise and glide smoothly and effortlessly across the shower tray.
- Doors rotate 180 degrees opening out or inwards for greater flexibility and user preference.
- Ease of operation for independent showering.