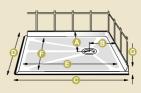

## Westdale

| Model | A   | В   | С    | D    | E    | F    | G  |
|-------|-----|-----|------|------|------|------|----|
| 655   | 325 | 285 | 1165 | 720  | 1100 | 655  | 65 |
| 760   | 385 | 285 | 1165 | 825  | 1100 | 760  | 65 |
| 1000  | 175 | 175 | 1065 | 1065 | 1000 | 1000 | 65 |

Westdale tray is supplied with edging strip. Add 30mm to dimensions C & D.