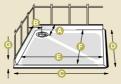

## Westdale

| Model | A   | В   | С    | D    | E    | F    | G  |
|-------|-----|-----|------|------|------|------|----|
| 655   | 325 | 285 | 1165 | 720  | 1100 | 655  | 65 |
| 760   | 385 | 285 | 1165 | 825  | 1100 | 760  | 65 |
| 1000  | 175 | 175 | 1065 | 1065 | 1000 | 1000 | 65 |

Westdale tray is supplied with edging strip. Add 30mm to dimensions C & D.