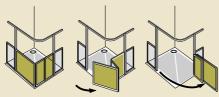

#### **Door Options**

Tri-fold doors - Westdale 1000

Westdale 655 - left hand tray

Westdale 1000 - square

Westdale 760 - right hand tray

Tri-fold doors - Westdale 655 & 760

Height from tray to top of door 810mm Dimensions are in mm and for guidance only.