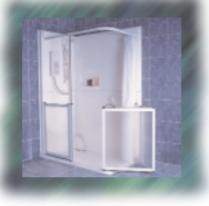

## Cardale MK2 with pumped waste

Easily installed almost anywhere with level access for ambulant and shower chair users

Installing a shower tray on a solid floor presents no problem for the Cardale MK2, which has been innovatively designed for installation on almost any surface, or in any room, with the minimum of structural disruption. The Cardale MK2 also offers level access, with no steps or ramps to overcome.

## Package includes

- Shower tray (Left or right hand)
- Tri-fold door enclosure
- Pump, pump cover & wiring block
- Curtain and curtain rail
- Assistance pole

## Features

• Simple installation - fits most wooden or concrete floors.

Half Height Panel Option

- Integral pumped waste system -The unique pumped waste system (with quiet 12 volt pump) overcomes difficult drainage problems.
- Choice of installation method -The Cardale MK2 can be supplied without panels, with half, or full height wall panels. Panel options, reduce installation time, and conceal pipe work.
- *Tray colour matching choice* A standard range available at no extra cost.
- Half height door enclosures -Carer friendly door height allows a carer to assist without getting wet.
- *Easy grip assistance pole -*Assistance pole to curtain rail is provided as standard to help get in and out of the shower (option to ceiling also available).
- Textured floor surface for added safety.