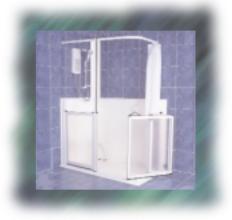

## Cardale MK2 with pumped waste

Easily installed almost anywhere with level access for ambulant and shower chair users

Installing a shower tray on a solid floor presents no problem for the Cardale MK2, which has been innovatively designed for installation on almost any surface, or in any room, with the minimum of structural disruption. The Cardale MK2 also offers level access, with no steps or ramps to overcome.

## Package includes

- Shower tray (Left or right hand)
- Tri-fold door enclosure
- Pump, pump cover & wiring block
- Curtain and curtain rail
- Assistance pole

## Features

• Simple installation - fits most wooden or concrete floors.

Half Height Panel Option

- Integral pumped waste system -The unique pumped waste system (with quiet 12 volt pump) overcomes difficult drainage problems.
- Choice of installation method -The Cardale MK2 can be supplied without panels, with half, or full height wall panels. Panel options, reduce installation time, and conceal pipe work.
- *Tray colour matching choice* A standard range available at no extra cost.
- Half height door enclosures -Carer friendly door height allows a carer to assist without getting wet.
- *Easy grip assistance pole -*Assistance pole to curtain rail is provided as standard to help get in and out of the shower (option to ceiling also available).
- Textured floor surface for added safety.