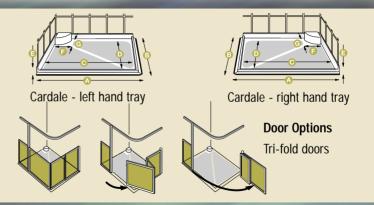

## Package includes

- Shower tray (Left or right hand)
- Tri-fold door enclosure
- Pump, pump cover & wiring block
- Curtain and curtain rail
- Assistance pole

## Features

• Simple installation - fits most wooden or concrete floors.

Half Height Panel Option

- Integral pumped waste system -The unique pumped waste system (with quiet 12 volt pump) overcomes difficult drainage problems.
- Choice of installation method -The Cardale MK2 can be supplied without panels, with half, or full height wall panels. Panel options, reduce installation time, and conceal pipe work.
- *Tray colour matching choice* A standard range available at no extra cost.
- Half height door enclosures -Carer friendly door height allows a carer to assist without getting wet.
- *Easy grip assistance pole -*Assistance pole to curtain rail is provided as standard to help get in and out of the shower (option to ceiling also available).
- Textured floor surface for added safety.