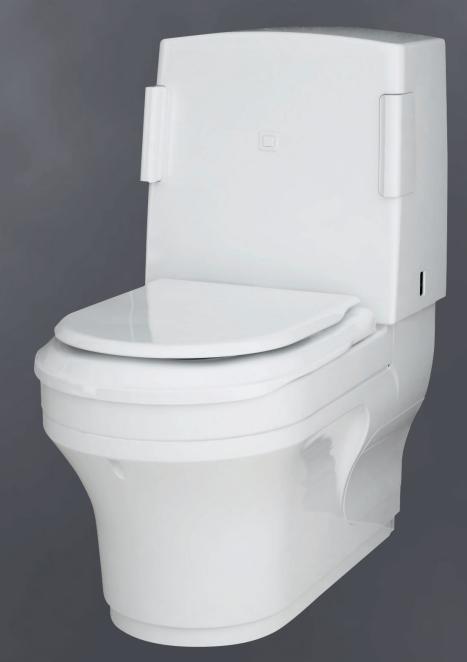

## Palma Life<sup>™</sup>

A Closomat toilet with 10 years' fully comprehensive, hassle-free maintenance cover for one simple price.

Palma Life™ has been developed as a result of feedback from the healthcare marketplace. Closomat understands the pressures faced by Local Authorities and Housing Associations when it comes to funding and as such we have created this product to help ease the burden.

Put simply, when a Palma Life™ is purchased your client is receiving a top quality product with a decade of peace of mind \*.

Palma Vita with 10 years' service & maintenance cover = £4415 (excluding VAT)