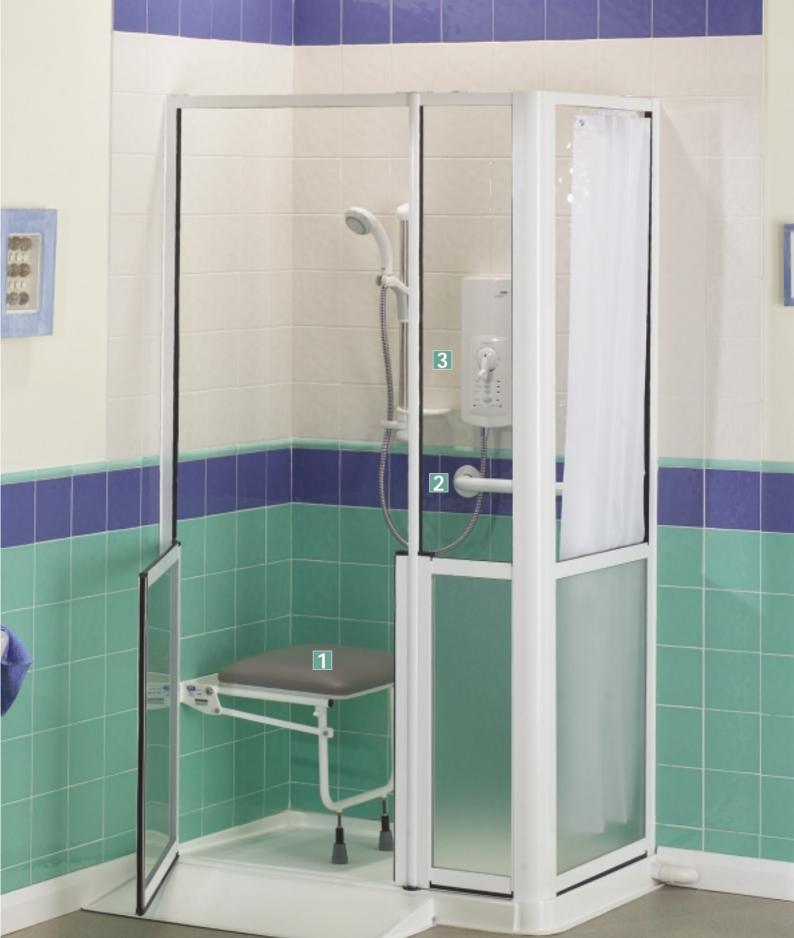

## Easy access for the ambulant user

С

С

Compact in size, yet simple to install the Dovedale MK2 features a removable easy access ramp and a host of user options to help make the shower more accessible.

Please take advantage of our free on site surveying service.

#### Package includes

- Shower tray
- Door enclosure (see page 21 for options)
- Removable rampCurtain and curtain rail\*
- \*not supplied with full height panelsAssistance pole

#### Features

- *Simple installation -* The Dovedale MK2 is quick and easy to install.
- Easy access Incorporates a removable easy access ramp.

- Above floor waste No need to remove the floor, as the waste is discharged above floor with 4 optional drainage positions.
- *Door options -* Single or Tri-fold doors are optional.
- Half height door enclosures -Carer friendly door height allows a carer to assist without getting wet.
- Panel options Half height side panels supplied as standard.
  Full height side panels to order.
- Textured floor surface for added safety.
- *Easy grip assistance pole -*Assistance pole to curtain rail is provided as standard to help get in and out of the shower (option to ceiling also available).