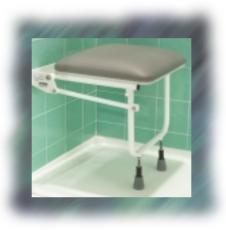

# Dovedale MK2



S

## Easy access for the ambulant user

С

С

Compact in size, yet simple to install the Dovedale MK2 features a removable easy access ramp and a host of user options to help make the shower more accessible.



Please take advantage of our free on site surveying service.

#### Package includes

- Shower tray
- Door enclosure (see page 21 for options)
- Removable rampCurtain and curtain rail\*
- \*not supplied with full height panelsAssistance pole

#### Features

- *Simple installation -* The Dovedale MK2 is quick and easy to install.
- Easy access Incorporates a removable easy access ramp.



- Above floor waste No need to remove the floor, as the waste is discharged above floor with 4 optional drainage positions.
- *Door options -* Single or Tri-fold doors are optional.
- Half height door enclosures -Carer friendly door height allows a carer to assist without getting wet.
- Panel options Half height side panels supplied as standard.
  Full height side panels to order.
- Textured floor surface